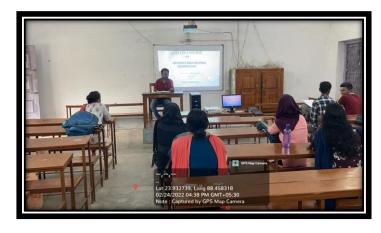

# Jatindra-Rajendra Mahavidyalaya

**ESTD-1986** 

VILL. + P.O. – AMTALA, P.S. – NOWDA, DIST. – MURSHIDABAD, PIN – 742121

- 1. Name of Department / Committee / Cell:- Department of Education
- 2. Name of the Event :- Advance Educational Technology
- 3. Duration of the Event : -01/02/2022 05/03/2022
- 4. Venue of the Event: College Room No. 13
- 5. Nature of the Activity:- programme /event/ lecture /workshop: ICT Skill.
- 6. Level of the Activity:- International / National / State / University / College: College
- 7. Name of the Sponsor / Collaborator, if any:- College
- 8. Purpose / Aims / Objectives of the event:
  - a) Understand the Foundations and Evolution of Educational Technology
  - b) Apply Communication Technology in Education: Analyse verbal and non-verbal interactions in classroom communication.
  - c) Employ Various Instructional Techniques in ET.
  - d) Integrate Technology Across Different Curriculum Areas
  - e) Develop Techno-Pedagogical Content Knowledge (TPCK).
  - f) Utilize ICT in Educational Practices.
- 9. Beneficiaries / participants / audience (Type and/or number): 95 students benefitted.
- 10. Evidence produced (Lists, Certificates, letters, newspaper cuttings, etc.):- Photograph of the event.